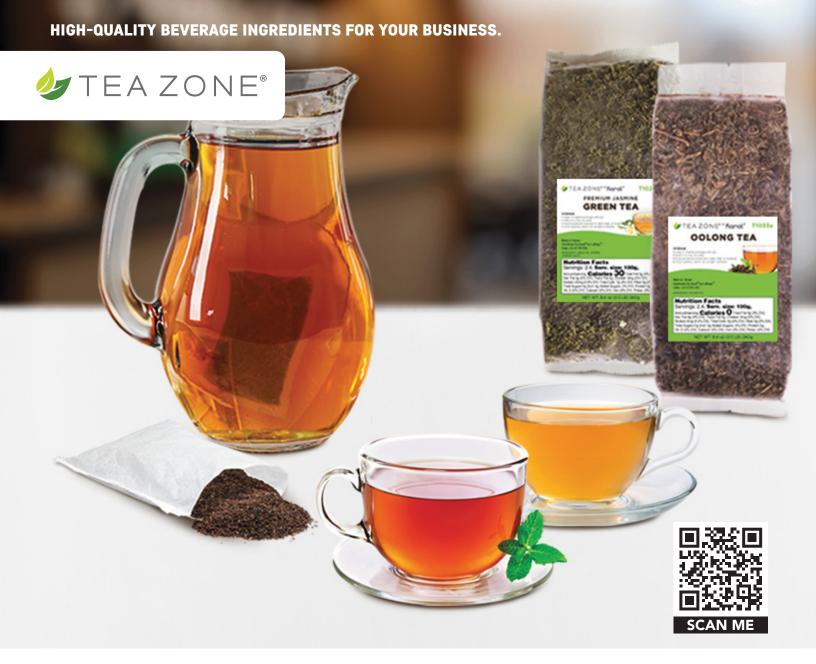

## **TEA LEAVES**

Tea has become the most widely consumed beverage in the world. Tea Zone® offers tea leaves that are delectable and healthy and can be used alone or as a base to create unique specialty beverages. The tea comes in sealed bags to preserve the bold aroma and flavor. Choose from our wide selection such as: black, oolong and green tea, just to name a few.

| ITEM              | # | DESCRIPTION               | NET WEIGHT/BAG | PACKAGE         |
|-------------------|---|---------------------------|----------------|-----------------|
| T103              | 0 | Black (Red) Tea           | 8.4 oz./ 240 g | 25 bags/case    |
| T103              | 2 | Black Tea 'Vintage Blend' | 8.4 oz/ 240 g  | 25 bags/case    |
| T103              | 3 | Oolong Tea                | 8.4 oz/ 240 g  | 25 bags/case    |
| T103              | 5 | Thai Tea                  | 13 oz.         | 30 bags/case    |
| T200              | 0 | Assam Black Tea           | 1 oz.          | 50 pouches/case |
| T200              | 1 | White Peach Green Tea     | 1 oz.          | 50 pouches/case |
| <b>✓NEW!</b> T200 | 2 | Earl Grey Tea             | 1 oz.          | 50 pouches/case |
| T201              | 0 | Roasted Oolong Tea        | 1 oz.          | 50 pouches/case |
| T201              | 1 | Osmanthus Oolong Tea      | 1 oz.          | 50 pouches/case |